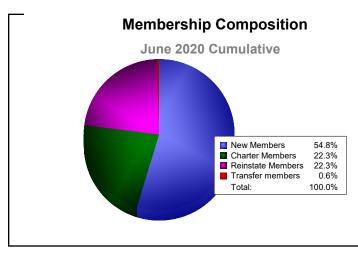

## As of June 2020 Cumulative

| Year                                                           | New<br>Clubs | Dropped<br>Clubs | Gain/<br>Loss<br>Clubs | New<br>Members | Charter<br>Members | Reinstate<br>Members | Transfer<br>Members | Total<br>Member<br>Added | Total<br>Members<br>Dropped | Gain/<br>Loss<br>Members |
|----------------------------------------------------------------|--------------|------------------|------------------------|----------------|--------------------|----------------------|---------------------|--------------------------|-----------------------------|--------------------------|
| 2015-2016                                                      | 0            | -8               | -8                     | 144            | 3                  | 3                    | 8                   | 158                      | -363                        | -205                     |
| 2016-2017                                                      | 0            | -3               | -3                     | 190            | 8                  | 30                   | 2                   | 230                      | -246                        | -16                      |
| 2017-2018                                                      | 3            | 0                | 3                      | 303            | 72                 | 27                   | 9                   | 411                      | -262                        | 149                      |
| 2018-2019                                                      | 0            | -6               | -6                     | 150            | 23                 | 20                   | 16                  | 209                      | -430                        | -221                     |
| 2019-2020                                                      | 1            | -2               | -1                     | 86             | 35                 | 35                   | 1                   | 157                      | -251                        | -94                      |
| Average                                                        | 1            | -4               | -3                     | 175            | 28                 | 23                   | 7                   | 233                      | -310                        | -77                      |
| $\begin{array}{c} 4\\ 2\\ 0\\ -2\\ -2\\ -4\\ -8\\ \end{array}$ |              |                  |                        |                |                    |                      |                     |                          |                             |                          |
| -8 -                                                           | 2015-2016    |                  | 2016-2017              |                | 2017-2018          |                      | 2018-2019           |                          | 2019-2020                   |                          |