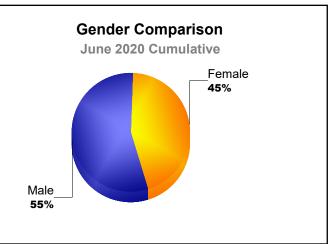

175            | 28                 | 23                   | 7                   | 233                      | -310                        | -77                      |
| $\begin{array}{c} 4\\ 2\\ 0\\ -2\\ -2\\ -4\\ -8\\ \end{array}$ |              |                  |                        |                |                    |                      |                     |                          |                             |                          |
| -8 -                                                           | 2015-2016    |                  | 2016-2017              |                | 2017-2018          |                      | 2018-2019           |                          | 2019-2020                   |                          |



Dropped Clubs Gain/Loss Clubs



New Clubs



MBR0065