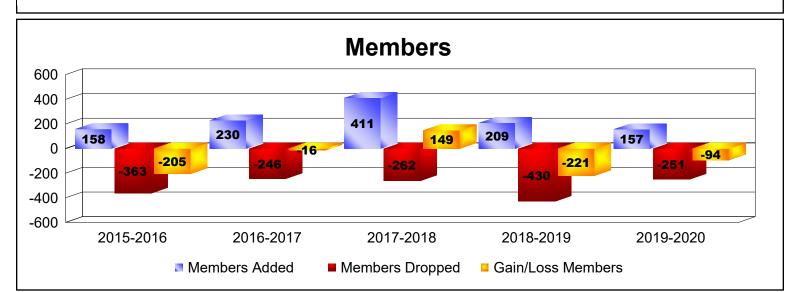

## As of June 2020 Cumulative

| Year                                                           | New<br>Clubs | Dropped<br>Clubs | Gain/<br>Loss<br>Clubs | New<br>Members | Charter<br>Members | Reinstate<br>Members | Transfer<br>Members | Total<br>Member<br>Added | Total<br>Members<br>Dropped | Gain/<br>Loss<br>Members |
|----------------------------------------------------------------|--------------|------------------|------------------------|----------------|--------------------|----------------------|---------------------|--------------------------|-----------------------------|--------------------------|
| 2015-2016                                                      | 0            | -8               | -8                     | 144            | 3                  | 3                    | 8                   | 158                      | -363                        | -205                     |
| 2016-2017                                                      | 0            | -3               | -3                     | 190            | 8                  | 30                   | 2                   | 230                      | -246                        | -16                      |
| 2017-2018                                                      | 3            | 0                | 3                      | 303            | 72                 | 27                   | 9                   | 411                      | -262                        | 149                      |
| 2018-2019                                                      | 0            | -6               | -6                     | 150            | 23                 | 20                   | 16                  | 209                      | -430                        | -221                     |
| 2019-2020                                                      | 1            | -2               | -1                     | 86             | 35                 | 35                   | 1                   | 157                      | -251                        | -94                      |
| Average                                                        | 1            | -4               | -3                     | 175            | 28                 | 23                   | 7                   | 233                      | -310                        | -77                      |
| $\begin{array}{c} 4\\ 2\\ 0\\ -2\\ -2\\ -4\\ -8\\ \end{array}$ |              |                  |                        |                |                    |                      |                     |                          |                             |                          |
| -8 -                                                           | 2015-2016    |                  | 2016-2017              |                | 2017-2018          |                      | 2018-2019           |                          | 2019-2020                   |                          |